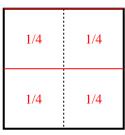

6) Split the shape into 4 equal parts and label each part.

8) Split the shape into 8 equal parts and label each part.

1) Split the shape into 3 equal parts and label each part.

**3**) Split the shape into 4 equal parts and label each part.

**3**) Split the shape into 4 equal parts and label each part.

5) Split the shape into 2 equal parts and label each part.

7) Split the shape into 3 equal parts and label each part.

9) Split the shape into 6 equal parts and label each part.