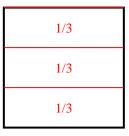

6) Split the shape into 4 equal parts and label each part.

8) Split the shape into 8 equal parts and label each part.

1) Split the shape into 3 equal parts and label each part.

**3**) Split the shape into 4 equal parts and label each part.

6) Split the shape into 4 equal parts and label each part.

8) Split the shape into 8 equal parts and label each part.

| 1/8 | 1/8 |
|-----|-----|
| 1/8 | 1/8 |
| 1/8 | 1/8 |
| 1/8 | 1/8 |

1) Split the shape into 3 equal parts and label each part.