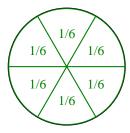

| 1   | ./6 |
|-----|-----|
| 1   | /6  |
| 1   | /6  |
| 1/6 |     |
| 1/6 |     |
| 1   | ./6 |
|     |     |