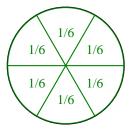

## Partition and label each shape.

**Ex)** Split the shape into 6 equal parts and label each part.

2) Split the shape into 8 equal parts and label each part.

4) Split the shape into 2 equal parts and label each part.

## Partition and label each shape.

**Ex**) Split the shape into 6 equal parts and label each part.

2) Split the shape into 8 equal parts and label each part.

4) Split the shape into 2 equal parts and label each part.