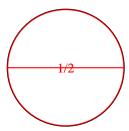

5) Split the shape into 2 equal parts and label each part.

7) Split the shape into 3 equal parts and label each part.

9) Split the shape into 6 equal parts and label each part.

**3**) Split the shape into 4 equal parts and label each part.

5) Split the shape into 2 equal parts and label each part.

7) Split the shape into 3 equal parts and label each part.

9) Split the shape into 6 equal parts and label each part.