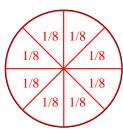

## Partition and label each shape.

**Ex)** Split the shape into 6 equal parts and label each part.

2) Split the shape into 8 equal parts and label each part.

4) Split the shape into 2 equal parts and label each part.

## Partition and label each shape.

**Ex**) Split the shape into 6 equal parts and label each part.

2) Split the shape into 8 equal parts and label each part.

4) Split the shape into 2 equal parts and label each part.

6) Split the shape into 4 equal parts and label each part.

8) Split the shape into 8 equal parts and label each part.

| 1/8 | 1/8 |
|-----|-----|
| 1/8 | 1/8 |
| 1/8 | 1/8 |
| 1/8 | 1/8 |

1) Split the shape into 3 equal parts and label each part.